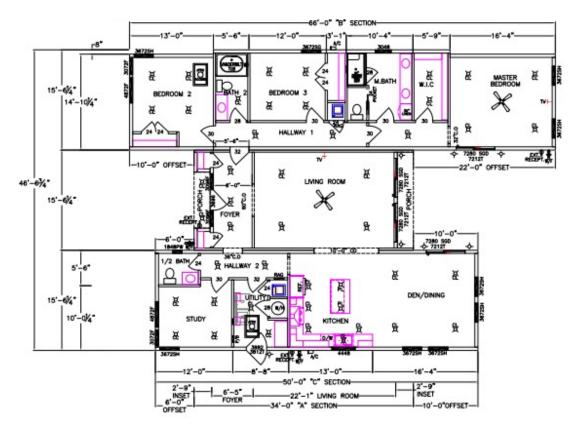

## 3 BEDROOM 2.5 BATH 2308 TSF / 2250 HSF

Franklin reserves the right to change prices and specifications without notice. Some items shown on this illustration are optional upgrades. Does not include approximately 4'-0" length for hitch. Room dimensions are approximate.