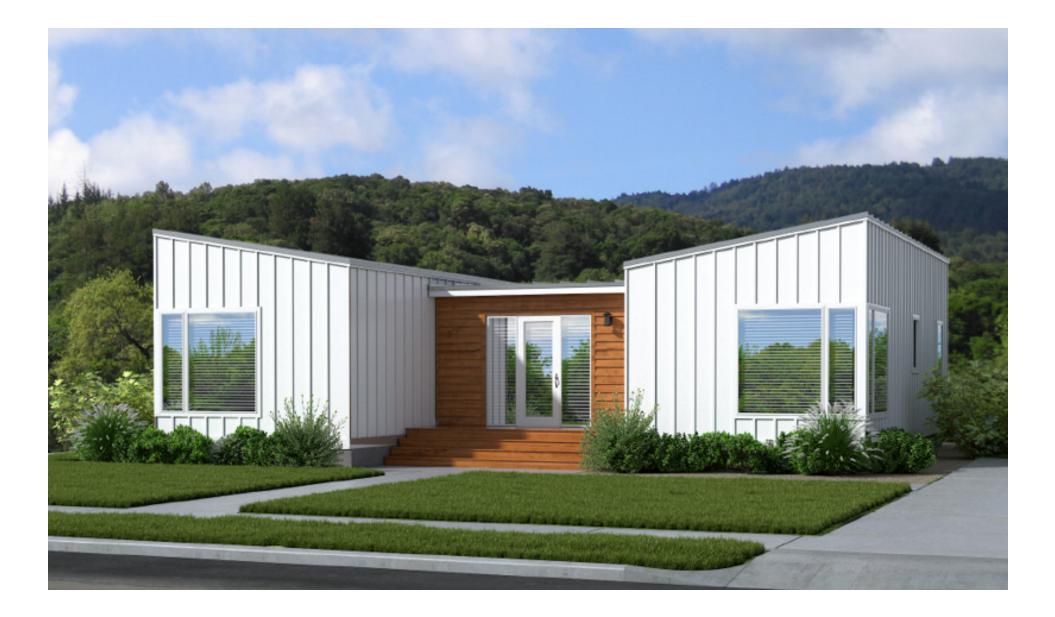

## DOMINO COLLECTION

DOMINO V / MODEL 5131-70-349

## 3 BEDROOM 2.5 BATH 2308 TSF / 2250 HSF

Franklin reserves the right to change prices and specifications without notice. Some items shown on this illustration are optional upgrades. Does not include approximately 4'-0" length for hitch. Room dimensions are approximate.